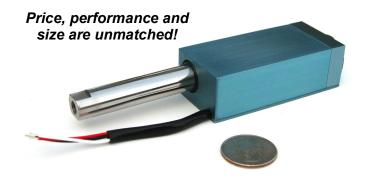

## MINI LINEAR ACTUATOR

L1312-SERIES 1.75" Stroke Max

With Limit Switches 30 lb Rated Load, 150 lb Stall Force

Designed for Aerospace applications, the 1206-50 Series has been tested under FAA-STC#SR00180SE

## **Features**

Long Life Motors
Wide Voltage Range
Planetary Gear Head
Dual Ball Bearings
Long Life Switches
Wide Temp. Ranges

This Professional Linear Actuator has the power in a rugged miniature precision package unlike any others. Designed for robotics and aerospace applications this precision actuators is built with the best components available. A Custom Core-less DC motor with planetary gear-head using dynamic braking, Mil.Spec. Limit Switches gives it an estimated 1mil. cycle life. The lead screw, drive gears, rod, dual bearings, and hardware are all Stainless Steel. It may be operated from 12 to 28 Volts DC. Other Loads, Speeds and Voltages are available for production runs.