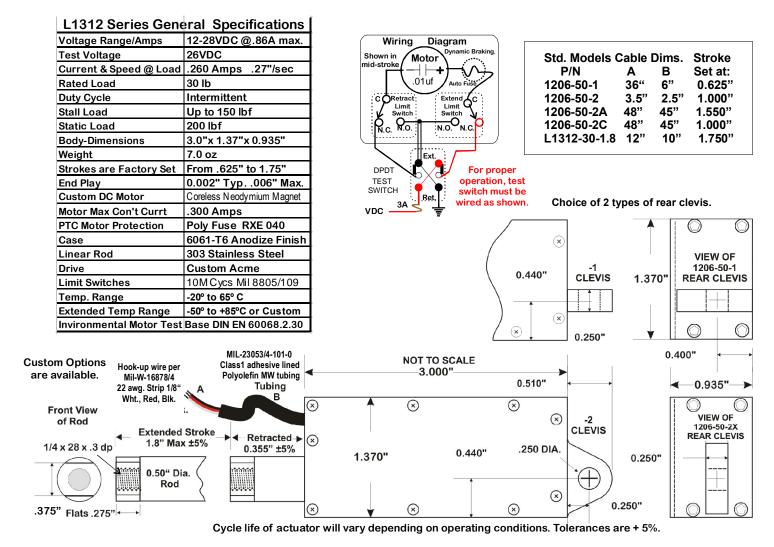

## MINI LINEAR ACTUATOR

L1312-SERIES 1.75" Stroke Max

With Limit Switches 30 lb Rated Load, 150 lb Stall Force

Designed for Aerospace applications, the 1206-50 Series has been tested under FAA-STC#SR00180SE

## **Features**

Long Life Motors
Wide Voltage Range
Planetary Gear Head
Dual Ball Bearings
Long Life Switches
Wide Temp. Ranges

This Professional Linear Actuator has the power in a rugged miniature precision package unlike any others. Designed for robotics and aerospace applications this precision actuators is built with the best components available. A Custom Core-less DC motor with planetary gear-head using dynamic braking, Mil.Spec. Limit Switches gives it an estimated 1mil. cycle life. The lead screw, drive gears, rod, dual bearings, and hardware are all Stainless Steel. It may be operated from 12 to 28 Volts DC. Other Loads, Speeds and Voltages are available for production runs.